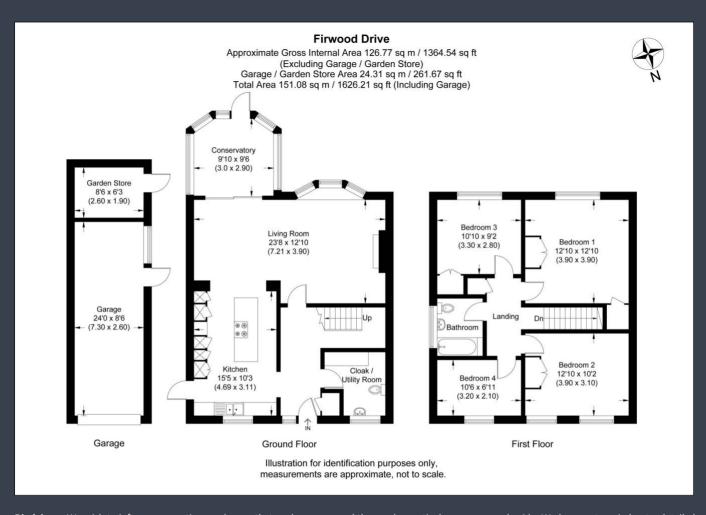

## **ACCOMMODATION OVER 3 FLOORS**

Entrance Hall
Utility room and cloakroom
Open plan kitchen
Dining area
Lounge
Conservatory
Master bedroom
3 further bedrooms
1 family bathroom