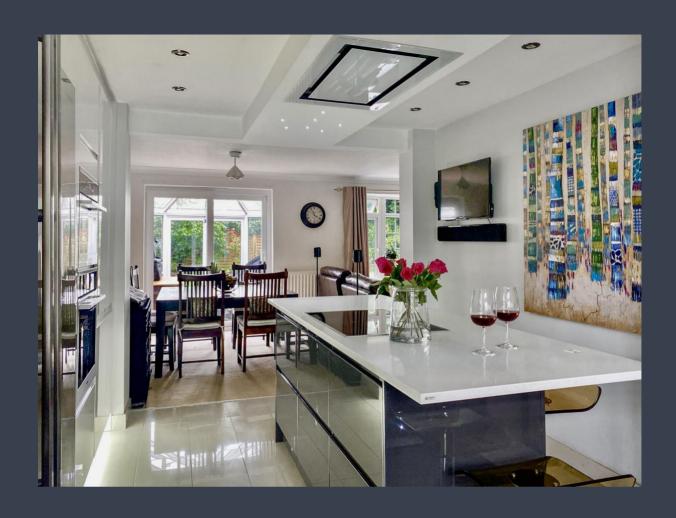

#### **FEATURES**

Private driveway parking for 2 cars and garage
Modern open plan kitchen, dining and lounge area
Private and secluded south facing garden with mature shrubs
In school catchment area for Crawley Ridge, The Grove and Tomlinscote
Football, rugby, cricket clubs and sports centres all within 1 mile
0.3 miles to Camberley mainline train and bus station with direct links to
Waterloo and Heathrow

## **ACCOMMODATION OVER 3 FLOORS**

Entrance Hall
Utility room and cloakroom
Open plan kitchen
Dining area
Lounge
Conservatory
Master bedroom
3 further bedrooms
1 family bathroom